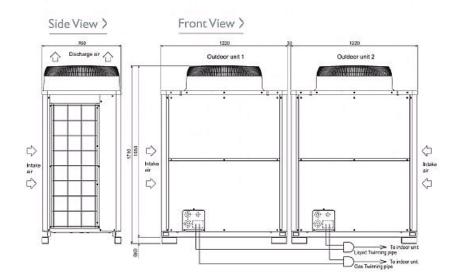

## Dimensions

PUHY-P700YSJM-A

## **Product Details**

| PUHY-P700YSJM-A                     |                |
|-------------------------------------|----------------|
| Capacity (kW):                      |                |
| Heating (Nominal)                   | 88.0           |
| Cooling (Nominal)                   | 80.0           |
| Heating (UK)                        | 88.0           |
| Cooling (UK)                        | 73.6           |
| Power Input (kW) Heating (Nominal)  | 22.27          |
| Power Input (kW) Cooling (Nominal)  | 22.47          |
| Power Input (kW) Heating (UK)       | 28.06          |
| Power Input (kW) Cooling (UK)       | 14.49          |
| Max No. of Connectable Indoor Units | 50             |
| Airflow(m3/min)                     | 210/210        |
| Noise (dBA)                         | 63             |
| Width - mm                          | 1220 + 1220    |
| Depth - mm                          | 760            |
| Height - mm                         | 1710           |
| Weight - kg                         | 250 + 250      |
| Electrical Supply                   | 380-415v, 50Hz |
| Phase                               | 3              |
| Mains Cable No. Cores               | 4 + earth      |
| Starting Current (A)                | 8              |
| Running Current (A) - Heating       | 34.4           |
| Running Current (A) - Cooling       | 34.7           |